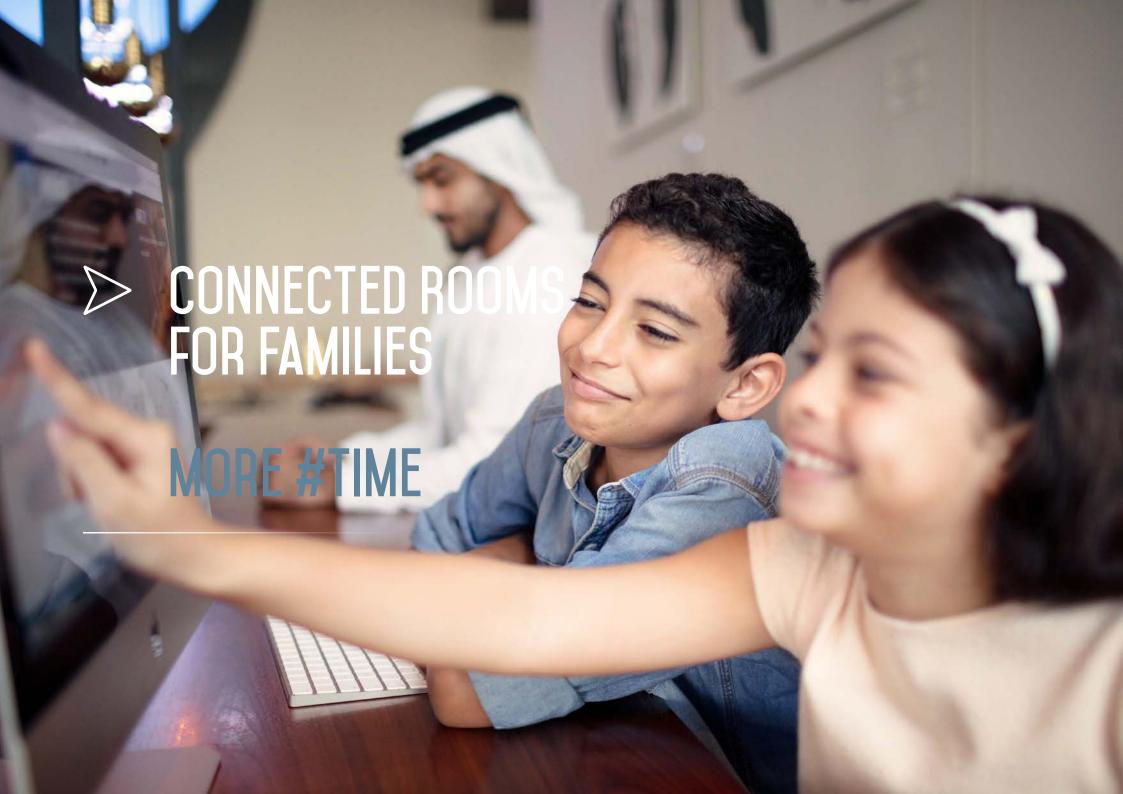

#### THE EXTRAS

At Rove Trade Centre, we like to find new ways to keep you happy. Each Rover Room has the following extras:

- · Free Wi-Fi access
- 49" interactive TV screen
- 26 m2 of floor space
- Interconnecting rooms for families
- Designer beds by Simmons
- Sofa beds for extra guests
- · Coffee and tea making facilities